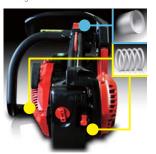

Anti-vibration spring and rubber dampers ensures a smoother cut each and every time.

Superb Balance and Weight Light weight and excellent balance for optimal control.

**Powerful**Compact but powerful. Maruyama is second to none.