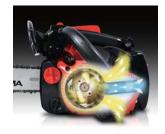

## Versatile, lightweight and powerful A high quality chainsaw that does the job.

Pre-Vent System

Debri and saw dust are dispersed leaving only clean air running through the carburetor.

Hybrid Anti-Vibration System