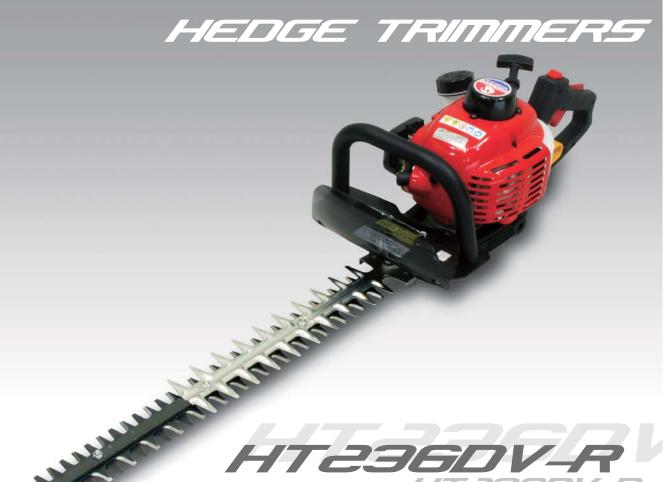

## **HT236DV-R Specifications Dimensions (LxWxH)** 1030x240x215mm 5.2kg **Dry weight Engine** HE230 (22.5cc) Output 0.58kw **Fuel tank** 0.4L **Blade Type** Double **Blade Length** 600mm **Blade Thickness** 2.3mm **Recoil Starting System** Standard **Handle type** Rotational Vibration level\*1 7.0m/s<sup>2</sup> Rear handle **Front handle** 4.0m/s<sup>2</sup> Sound power level Guaranteed\* 2 108dB(A)