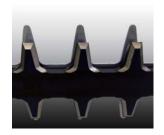

**3 Cutting Surface Blade**The induction hardened chrome steel blades are polish ground sharpened on all three cutting surfaces for a cleaner cut.

**5 Position Rotational Handle** The handle can be positioned every 45 degrees giving the operator excellent cutting flexibility.