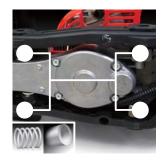

Trimming has never been easier with Maruyama's extensive range of Hedge trimmers.

Hybrid Anti-Vibration System Using both spring and rubber dampers to reduce vibration and operator fatigue

When it comes to blade speed, MARUYAMA hedge trimmers are extremly fast.
Giving a cleaner cut each and everytime.