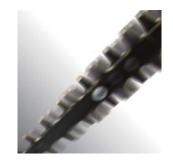

**3 Cutting Surface Blade**The induction hardened chrome steel blades are polish ground sharpened on all three cutting surfaces for a cleaner cut.

**5 Position Rotational Handle** The handle can be positioned every 45 degrees giving the operator excellent cutting flexibility.