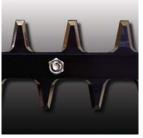

\*1 Vibration values on the handles measured according to ISO5349,8662-1

\*2 Guaranteed sound power level (LWAG), determined according to directive 2000/14/EC

3 Cutting Surface Blade
The induction hardened chrome steel
blades are polish ground sharpened
on all three cutting surfaces for a
cleaner cut