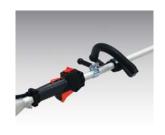

Extended Shaft
The AHT235D-S(24) extended shaft
has a reach of 770mm long, giving
the operator more control and mobility.

**Ergonomic Design Handle Grip** Our ergonomic-design handle grip offers superior comfort and excellent balance for the user.