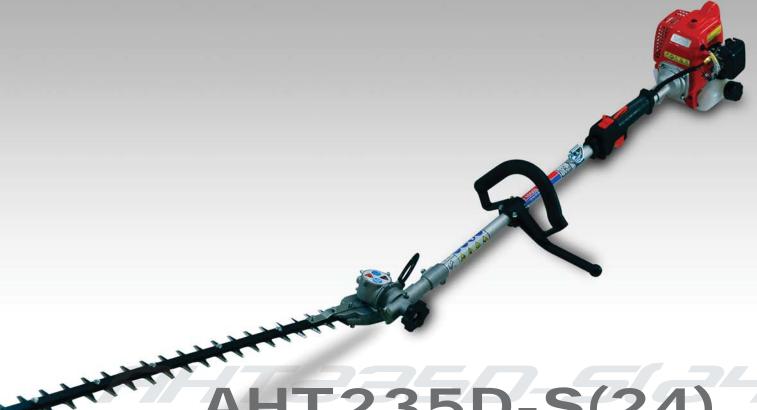

## EXTENDED REACH HEDGE TRIMMERS

AHT235D-S(24)

Trimming has never been easier with Maruyama's extensive range of Hedge trimmers.

## AHT235D-S(24) Specifications

| Dimensions (LxWxH)                                               | 1715x325x225mm      |
|------------------------------------------------------------------|---------------------|
| Dry weight                                                       | 6.0kg               |
| Engine                                                           | BE230 (22.5cc)      |
| Output                                                           | 0.59kw              |
| Fuel tank                                                        | 0.55L               |
| Blade Type                                                       | Double              |
| Blade Length                                                     | 600mm               |
| Blade Thickness                                                  | 2.3mm               |
| Shaft Length                                                     | 770mm               |
| Vibration level*1                                                |                     |
| Front handle                                                     | 6.1m/s <sup>2</sup> |
| Rear handle                                                      | 7.2m/s <sup>2</sup> |
| Sound power level Guaranteed*2                                   | 106dB(A)            |
| *1 Vibration values on the handles measured according to ISO5349 | 8662-1              |

Extended Shaft
The AHT235D-S(24) extended shaft
has a reach of 770mm long, giving
the operator more control and mobility.

**Ergonomic Design Handle Grip** Our ergonomic-design handle grip offers superior comfort and excellent balance for the user.

Articulated Blade The AHT235D series features an articulated blade which can rotate 132°.